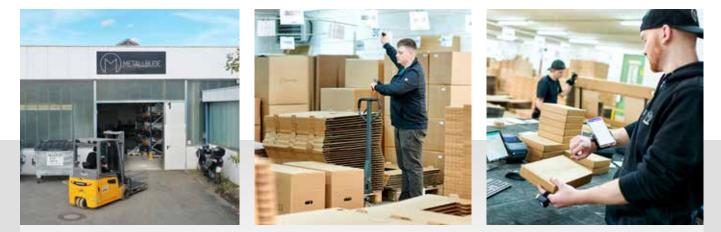

Plug&Play: The warehouse management app for smartphones makes stock-keeping and restocking even easier.

PULPO uses WMS standard features to reduce order throughput times and best practicemethods to optimise workflows and inventories.

#### PULPO WMS:

- can work with different order picking strategies (pick & pack, multi-order picking etc.)
- implements automated replenishment rules
- picks a goods-in strategy that fits your product portfolio
- enables easy monitoring of production batches, sell-by dates and serial numbers