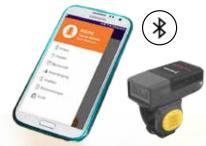

Plug&Play: The warehouse management app for smartphones makes stock-keeping and restocking even easier.

PULPO uses WMS standard features to reduce order throughput times and best practicemethods to optimise workflows and inventories.