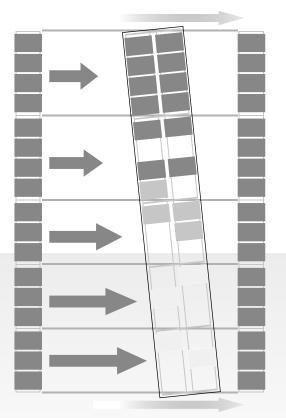

# **BITO Mobile pallet racking PROmobile synchro**

with permanent distance control function

With its synchronisation function, BITO **mobile pallet racking** has a clear lead over competitor products. This ensures that mobile bases move perfectly parallel to one another at all times, even when racking levels are carrying different weights or loads are distributed unevenly.

Shelving or racking rows are not opened and closed mechanically, as is traditionally the case, but electrically, ensuring that the mobile bases remain absolutely parallel to each other, both in rest position and when moving. Aisle widths can therefore be planned down to a few millimetres and optimally spaced.

ka

Without synchronisation control, racking rows with unevenly distributed loads tend to run askew.

Electric control instead of a conventional mechanical control mechanism allows perfect synchronisation.

Advantages of permanent distance control:

- Permanent distance monitoring minimises wear and tear on wheels and guide rails.
- Optimal routing for service vehicles: Fast movers can ideally be loaded at the beginning of a racking row and slow movers at the end.
- Uneven load distribution is no problem! Loads can be distributed on the racking levels according to turnover frequency, regardless of their weight.