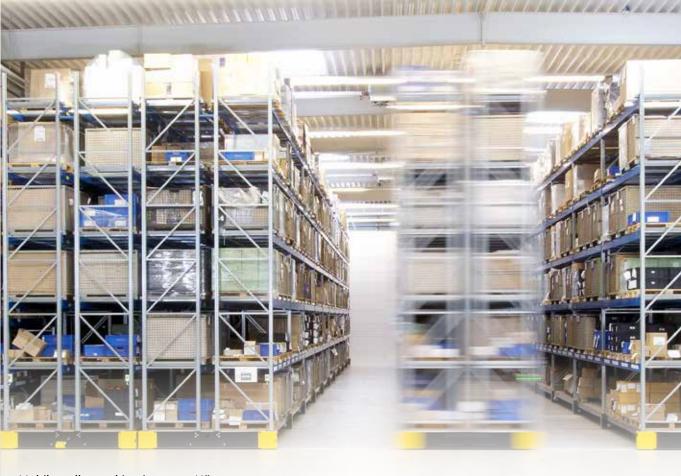

# Mobile pallet racking makes optimal use of warehouse space

Space optimisation and storage density are key concepts in any consideration of reducing storage costs. Whenever storage space is to be optimally utilised and space occupancy reduced in favour of new storage space, opting for mobile racking systems provides the most efficient solution.



Mobile pallet racking in use at Hörmann

### Product advantages:

- Mobile pallet racking reduces the need for costly floor space.
- Only one aisle needs to be open for order picking.
- With the entire racking facility mounted on mobile bases, service aisles can be opened and closed as required.
- Instead of one aisle wide enough for truck circulation, it is also possible to open several smaller aisles for manual picking.
- Mobile pallet racking can be installed in new buildings and also integrated into existing warehouses.

## Mobile pallet racking helps to gain space by improving storage density

## Gain of space

Maximum storage capacity with optimum use of space: When building a new hall, either less storage space can be budgeted for which significantly reduces construction costs or