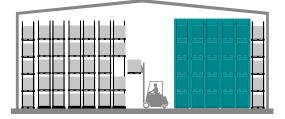

## Mobile pallet racking helps to gain space by improving storage density

## Gain of space

Maximum storage capacity with optimum use of space: When building a new hall, either less storage space can be budgeted for which significantly reduces construction costs or additional space for expansion can be created.

Floor space occupation reduces by some 40%

### More storage capacity

In existing (static) racking systems, storage capacity increases significantly by converting to a mobile system.

Storage capacity increases by some 75%