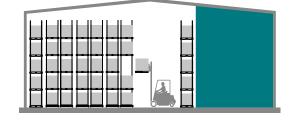

## Gain of space

Maximum storage capacity with optimum use of space: When building a new hall, either less storage space can be budgeted for which significantly reduces construction costs or additional space for expansion can be created.

Floor space occupation reduces by some 40%

### More storage capacity

In existing (static) racking systems, storage capacity increases significantly by converting to a mobile system.

Storage capacity increases by some 75%