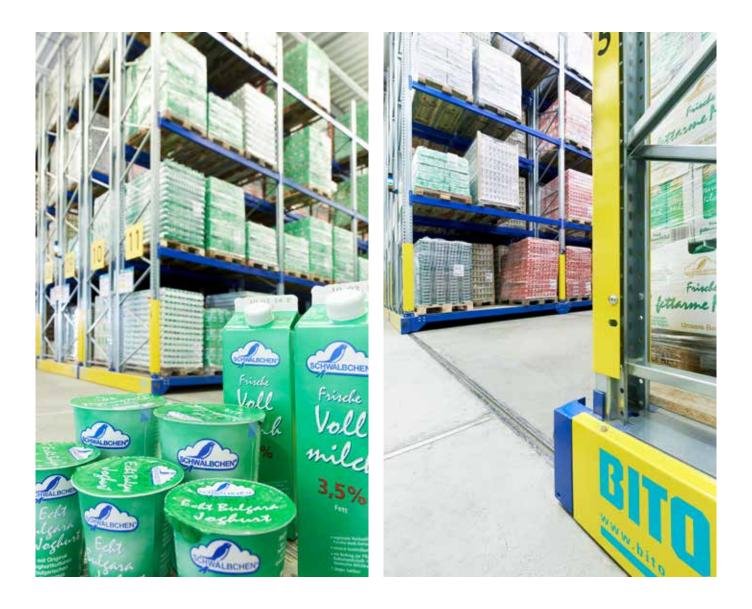

Mobile pallet racking is a particularly cost-efficient storage solution for fresh produce, dairy products and frozen foods

09B

#### About the customer:

Over the past 75 years, Schwälbchen Molkerei based in Bad Schwalbach has developed into a recognised highperformance dairy company with three locations (Mainz, Ilsfeld and Korntal-Münchingen). Today's processing capacity has risen to almost 150 million litres a year. The company which employs 385 people is known for its regional products and for supplying catering size packs to gastronomy.

### Customer requirements:

- Provide 1,300 pallet positions.
- Allow for buffer storage.

• Reduce energy costs through high-density storage.

## THE BITO SOLUTION

• BITO Mobile pallet racking to make optimal use of the available storage volume.

## Customer benefits

- The compact storage solution increases storage capacity by 75%.
- The mobile storage facility can be operated with less service vehicles. Since less service aisles are required, space occupation has risen from 40% to 75%.