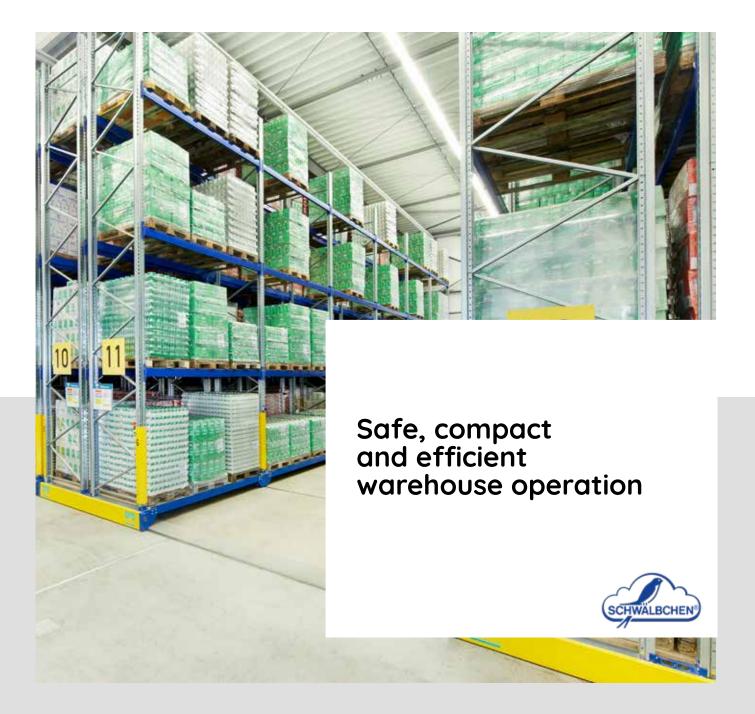

## Maximum use of limited storage space

## THE BITO SOLUTION

• BITO Mobile pallet racking to make optimal use of the available storage volume.

## Customer benefits

- The compact storage solution increases storage capacity by 75%.
- The mobile storage facility can be operated with less service vehicles. Since less service aisles are required, space occupation has risen from 40% to 75%.