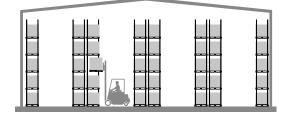

## Gain of space

Maximum storage capacity with optimum use of space: When building a new hall, either less storage space can be budgeted for which significantly reduces construction costs or additional space for expansion can be created.

Floor space occupation reduces by some 40%

### More storage capacity

In existing (static) racking systems, storage capacity increases significantly by converting to a mobile system.

Storage capacity increases by some 75%