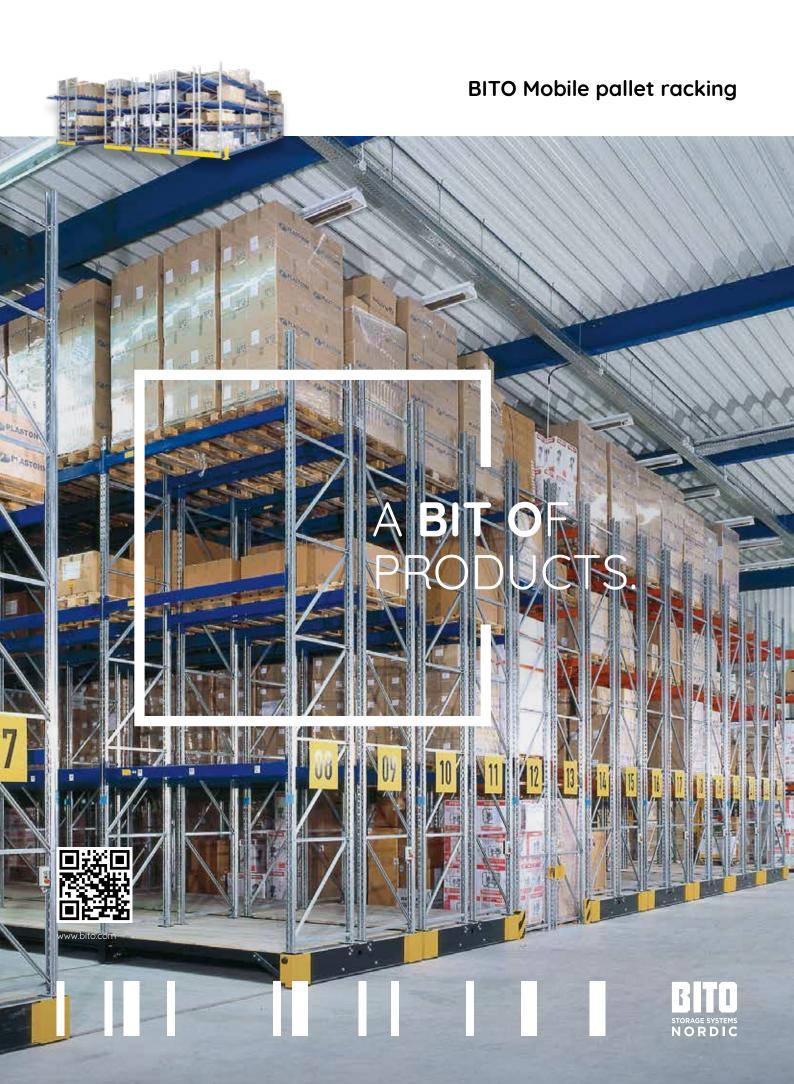

# Mobile pallet racking makes optimal use of warehouse space

Space optimisation and storage density are key concepts in any consideration of reducing storage costs. Whenever storage space is to be optimally utilised and space occupancy reduced in favour of new storage space, opting for mobile racking systems provides the most efficient solution.

### Product advantages:

- Mobile pallet racking reduces the need for costly floor space.
- Only one aisle needs to be open for order picking.
- With the entire racking facility mounted on mobile bases, service aisles can be opened and closed as required.
- Instead of one aisle wide enough for truck circulation, it is also possible to open several smaller aisles for manual picking.
- Mobile pallet racking can be installed in new buildings and also integrated into existing warehouses.

## Mobile pallet racking helps to gain space by improving storage density