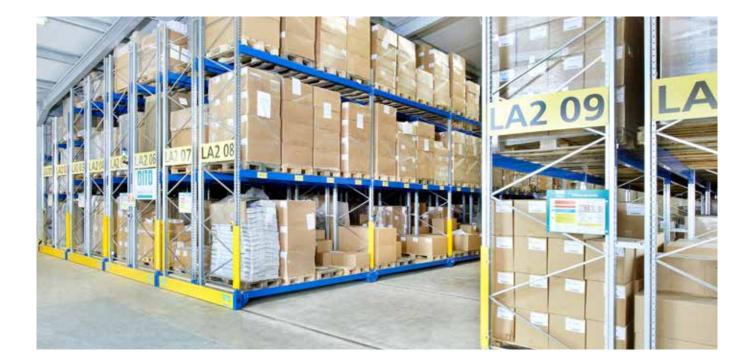

Mobile pallet racking is a particularly cost-efficient storage solution for fresh produce, dairy products and frozen foods

09B

## Maximum use of limited storage space