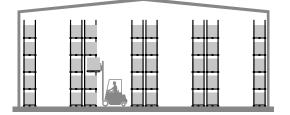

Mobile pallet racking in use at Hörmann

### Product advantages:

- Mobile pallet racking reduces the need for costly floor space.
- Only one aisle needs to be open for order picking.
- With the entire racking facility mounted on mobile bases, service aisles can be opened and closed as required.
- Instead of one aisle wide enough for truck circulation, it is also possible to open several smaller aisles for manual picking.
- Mobile pallet racking can be installed in new buildings and also integrated into existing warehouses.